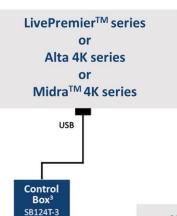

# Control Box<sup>3</sup> at a glance

- ► Heavy-duty extruded aluminum case
- ► 105 function-labeled keys
- ► T-Bar for manual smooth transitions
- ▶ Blue and red backlighting for each key button
- ► Compatible with all LivePremier™ series, Alta 4K series and Midra™ 4K series
- ▶ Direct USB connection to the switcher front panel or remote connection via a computer with USB and LAN connection (control software included for Windows® and macOS®)
- ► Robust carrying case