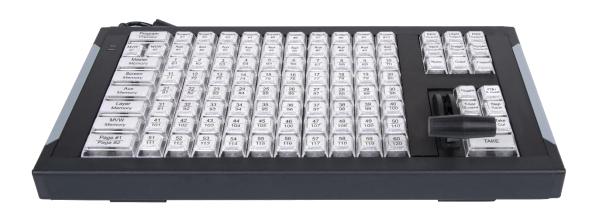

# Manage your multi-screen production with ease

The Control Box³ is an ergonomic and compact solution designed to operate your LivePremier™ series, your Alta 4K series or your Midra™ 4K series with ease and comfort. Thanks to the 105 physical key buttons, Control Box³ gives instant access to the screens, sources and memories, and embeds a T-Bar for smooth manual transitions. Its illuminated keys are designed for fault-free operation, allowing users to focus on the action and not the user interface.

## **Key features**

- Select current screen and/or AUX destination(s)
- ► Load instantly any kind of memory (master, screen, multiviewer, AUX and layer)
- ▶ Change the source of a layer or a background
- ► Change the source of an auxiliary output
- ▶ Manual transition (T-bar), immediate (CUT) or programmed (TAKE)
- ► Select current destination (Preview or Program)
- ► Freeze/unfreeze live inputs

# Control Box<sup>3</sup> at a glance

- ► Heavy-duty extruded aluminum case
- ► 105 function-labeled keys
- ► T-Bar for manual smooth transitions
- ▶ Blue and red backlighting for each key button
- ► Compatible with all LivePremier™ series, Alta 4K series and Midra™ 4K series
- ▶ Direct USB connection to the switcher front panel or remote connection via a computer with USB and LAN connection (control software included for Windows® and macOS®)
- ► Robust carrying case