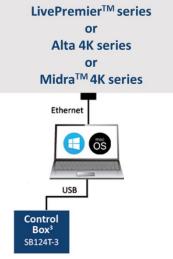

# Control Box<sup>3</sup> at a glance

- ► Heavy-duty extruded aluminum case
- ► 105 function-labeled keys
- ► T-Bar for manual smooth transitions
- ▶ Blue and red backlighting for each key button
- ► Compatible with all LivePremier™ series, Alta 4K series and Midra™ 4K series
- ▶ Direct USB connection to the switcher front panel or remote connection via a computer with USB and LAN connection (control software included for Windows® and macOS®)
- ► Robust carrying case